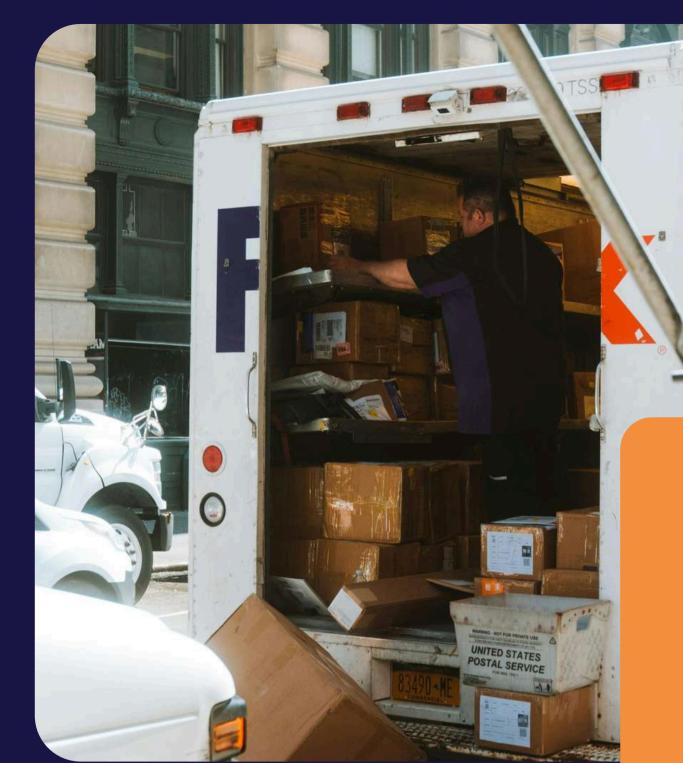

## FedEx Jacksonville, Florida

FedEx Express is one of the world's largest express transportation companies, providing fast and reliable delivery to every U.S. address and to more than 220 countries and territories. FedEx Express uses a global air-and-ground network to speed delivery of time-sensitive shipments, usually in one to two business days with the delivery time guaranteed. Connecting people with goods, services and ideas creates opportunities and improves lives. At FedEx, we believe that a connected world is a better world, and that belief guides everything we do.

### Last Mile Delivery Compensation

\$15-17 per hour

The packages that require delivery will not weigh more than 20 pounds. You will receive your wage even if there are no deliveries for your route.

0

## Position Offered Last Mile Delivery

### FedEx Responsibilities

Provide efficient deliveries to homes and businesses.

Interacting professionally with our customers.

A standard driver's license and good driving record in accordance with Federal Motor Carrier safety regulations are required for delivery drivers.